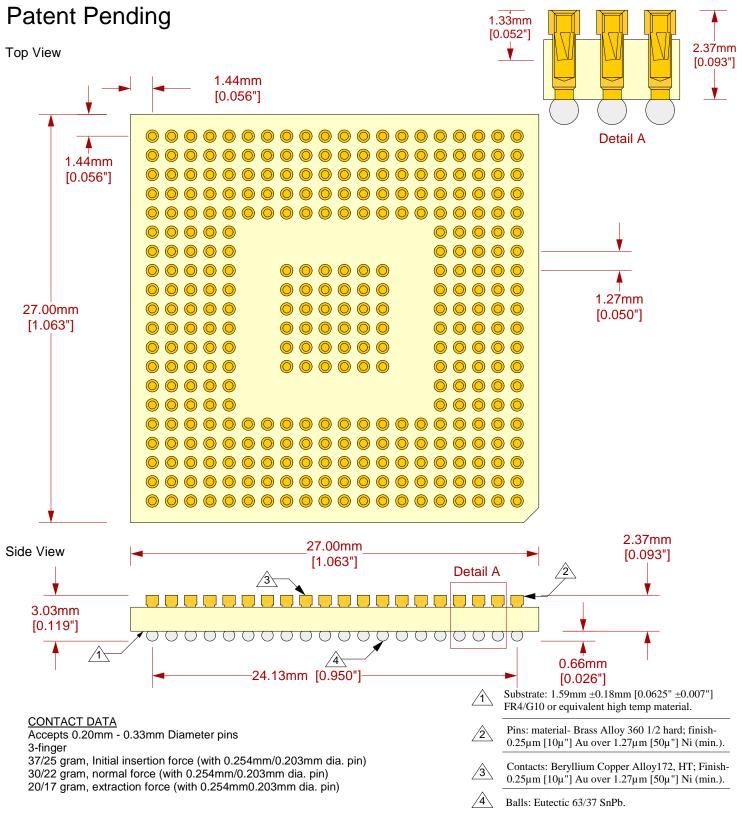

Description: Giga-snaP BGA SMT Foot

336 position (1.27mm pitch) gold plated female receptacle pins to SMT solder balls (BGA type). Pin asignment 1:1.

Tolerances: diameters ±0.03mm [±0.001"], PCB perimeters ±0.13mm [±0.005"], PCB thicknesses ±0.18mm [±0.007"], pitches (from true position) ±0.08mm [±0.003"], all other tolerances ±0.13mm [±0.005"] unless stated otherwise. Materials and specifications are subject to change without notice.

| SF-BGA336B-B-32 Drawing                                                                                            | Status: Released          | Scale | 4:1            | Rev: A |
|--------------------------------------------------------------------------------------------------------------------|---------------------------|-------|----------------|--------|
| © 2005 IRONWOOD ELECTRONICS, INC. PO BOX 21151 ST. PAUL, MN 55121 Tele: (651) 452-8100 www.ironwoodelectronics.com | Drawing: M.A.Fedde        |       | Date: 12/23/05 |        |
|                                                                                                                    | File: SF-BGA336B-B-32 Dwg |       | Modified:      |        |